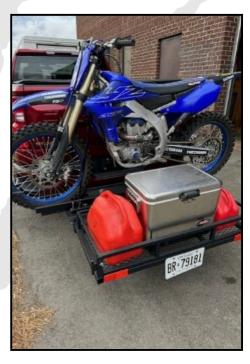

## THE MOUNTAIN LION + DEN

**HITCH-MOUNT MOTORCYCLE CARRIER** 

The Mountain Lion + Den is the ultimate hitch-mount motorcycle carrier on the market today. With a robust frame capable of carrying an impressive 750 lb. (340 Kg) motorcycle weight and the Den able to carry 250 lb. (114 Kg), this combination allows for the most flexibility when out exploring!

in place ... and you're DONE!

SPECIAL FEATURE: The only motorcycle carrier with a large storage basket to carry all your extra

stuff when riding!

For more information on any of our products, please email us.We'd be happy to assist you in finding the best solution for your needs.