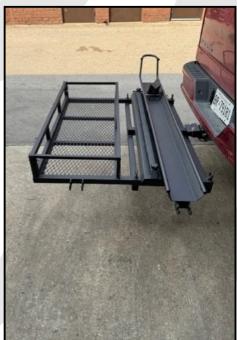

## THE MOUNTAIN LION + DEN

**HITCH-MOUNT MOTORCYCLE CARRIER** 

The Mountain Lion + Den is the ultimate hitch-mount motorcycle carrier on the market today. With a robust frame capable of carrying an impressive 750 lb. (340 Kg) motorcycle weight and the Den able to carry 250 lb. (114 Kg), this combination allows for the most flexibility when out exploring!

Included in all Mountain Lion + Den products:

 All of the above features PLUS, the Den has a removable side rail that doubles as a ramp to walk on when loading and offloading your motorcycle keeping you and your bike safe and you in control

in place ... and you're DONE!

SPECIAL FEATURE: The only motorcycle carrier with a large storage basket to carry all your extra

stuff when riding!

For more information on any of our products, please email us.We'd be happy to assist you in finding the best solution for your needs.