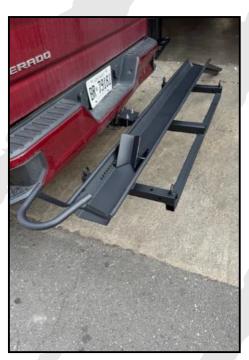

## THE MOUNTAIN LION + DEN

**HITCH-MOUNT MOTORCYCLE CARRIER** 

The Mountain Lion + Den is the ultimate hitch-mount motorcycle carrier on the market today. With a robust frame capable of carrying an impressive 750 lb. (340 Kg) motorcycle weight and the Den able to carry 250 lb. (114 Kg), this combination allows for the most flexibility when out exploring!

## **SECURE • DURABLE • COST EFFECTIVE**

Included in all Mountain Lion products:

- A removable ramp for the smooth load and offload of your motorcycle
- A license plate mount to ensure you're legal for road travel when loaded
- · 4 strap-mounts for securing your heavy load

Included in all Mountain Lion + Den products:

 All of the above features PLUS, the Den has a removable side rail that doubles as a ramp to walk on when loading and offloading your motorcycle keeping you and your bike safe and you in control

**Dimension:** Mountain Lion ONLY 28" x 72" INCLUDES a removable ramp for loading and

unloading

Den is 48" x 18" for storage – separate from the Mountain Lion

Mountain Lion + Den 48" x 72" - Fully connected